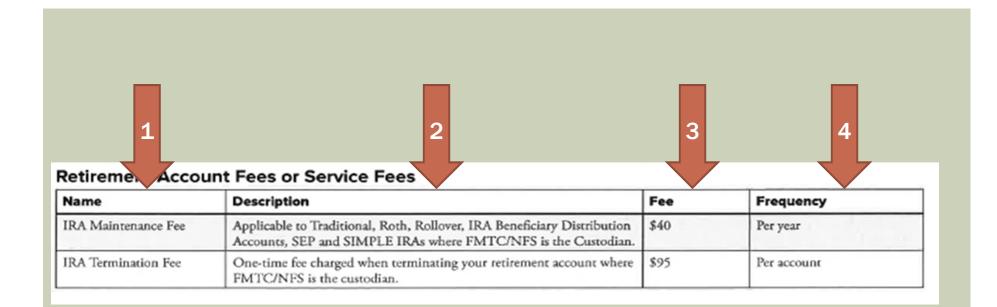

# **INCORRECT FEE CATEGORIES**

### **Retirement Account Fees or Service Fees**

| Name                | Description                                                                                                                               | Fee  | Frequency   |
|---------------------|-------------------------------------------------------------------------------------------------------------------------------------------|------|-------------|
| IRA Maintenance Fee | Applicable to Traditional, Roth, Rollover, IRA Beneficiary Distribution<br>Accounts, SEP and SIMPLE IRAs where FMTC/NFS is the Custodian. | \$40 | Per year    |
| IRA Termination Fee | One-time fee charged when terminating your retirement account where FMTC/NFS is the custodian.                                            | \$95 | Per account |

### Non-Retirement Account Fees or Service Fees

| Name                      | Description                                                                                                                                                                   | Fee   | Frequency  |
|---------------------------|-------------------------------------------------------------------------------------------------------------------------------------------------------------------------------|-------|------------|
| Inactivity Fee            | Assessed on inactivity for a fiscal year. Not applicable to certain Asset<br>Management Accounts, retirement accounts where FMTC/NFS is the<br>custodian or managed accounts. | \$50  | Per year   |
| Full Account Transfer Fee | Fee for processing a full account transfer (does not apply to qualified accounts where FMTC/NFS is the custodian).                                                            | \$150 | Per event* |

# **Categories of Fees**

## Instructions:

These categories should not be modified and include all services provided by the firm for which there is a fee charged.