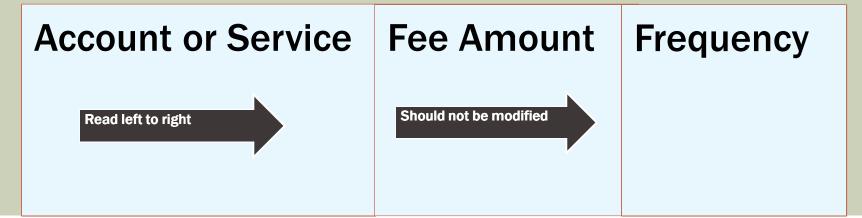

# **INCORRECT NUMBER OF COLUMNS**

# <u>Three (3) Columns –</u> <u>no more, no less</u>

**Instructions:** 