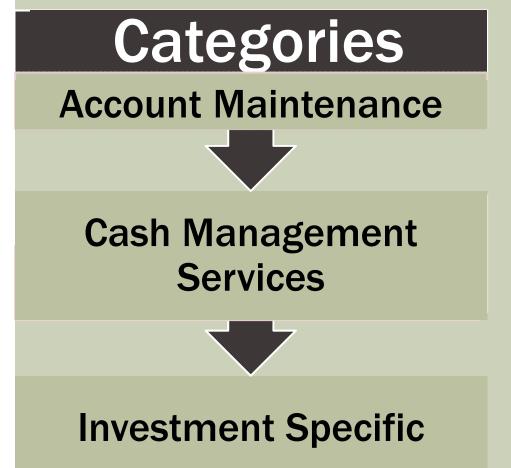

# **Categories of Fees**

## Instructions:

These categories should not be modified and include all services provided by the firm for which there is a fee charged.

## **Discretion to use subcategories**

(e.g., Cash Management Services subcategories-ATM/Debit Card, Checking, Credit Card, Other).