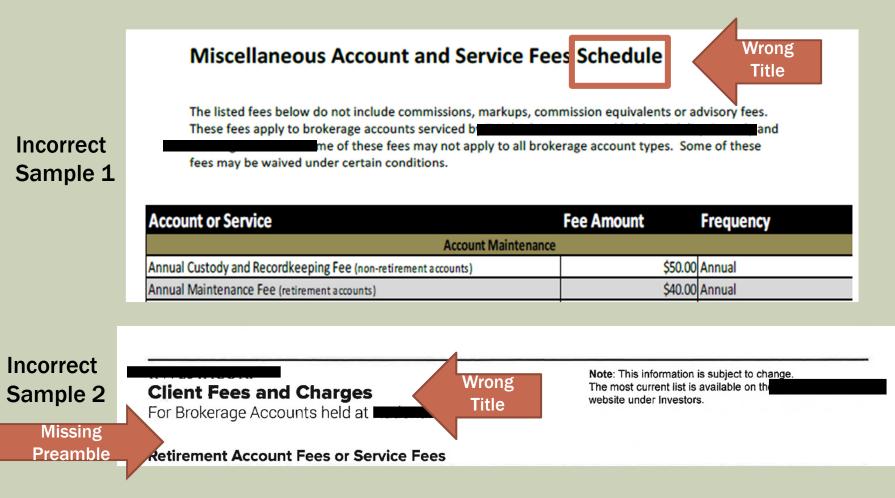

## **INCORRECT TITLE AND PREAMBLE**

# **Title and Preamble**

- Instructions
  - The Schedule should show the broker-dealer's name and logo.
  - It should be titled "Schedule of Miscellaneous Account and Service Fees".
  - There should be included a preamble, a brief statement that, at a minimum, explains:
    - That the listed fees do not include commissions, markups, commission equivalents, or advisory fees;
    - That the fees may not apply to all accounts; and
    - That some of the fees may be waived under certain conditions.